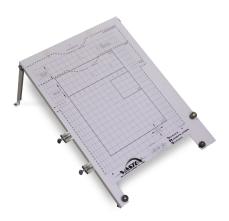

#### Features

FAST USER FRIENDLY UNIVERSAL

Register single and multi-color jobs in a fraction of the time to start printing quicker.

Takes the guess work out of lining up your positives on the screen.

Works with any exposing unit, screen, rear clamp manual press [15" (38cm) maximum clamp width] and most side clamp presses

## How it Works

- 1. Attach your positives in register to setup sheets using an alignment grid backdrop.
- 2. Locate and attach your positives in register to your screens, using the Vastex pin board with screen stops.
- 3. Burn all your screens in register with any exposing unit.

4. Accurately locate and clamp each screen onto your press using the Vastex pallet jig or VRS LITE board.