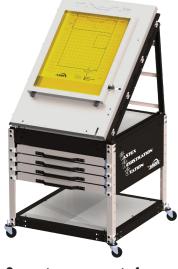

# **Registration Station**

All in one Unit! Perfect for small shops looking to save space.

Separate components for screen room and press department

A completed data sheet may be required to properly configure your VRS.