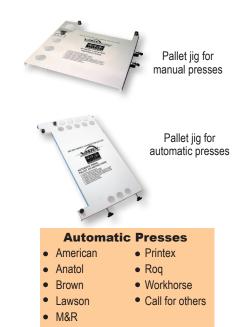

4. Accurately locate and clamp each screen onto your press using the Vastex pallet jig or VRS LITE board.

| VRS-L-XX**              |                        | VR-Station-MXX**        | VR-Station-AXX**    |
|-------------------------|------------------------|-------------------------|---------------------|
| Manual                  | Press Type             | Manual                  | Automatic           |
| 21" x 24" (53 x 61cm)   | Max Screen Size        | 23" x 31" (58 x 79cm)   | Press specific      |
| 14" to 17" (35 to 43cm) | Pallet Width           | 14" to 21" (35 to 53cm) | Press specific      |
| 1 pack (12 sheets)      | Setup Sheets Included  | 2 packs (24 sheets)     | 2 packs (24 sheets) |
| 15" wide (38cm)         | Max Screen Clamp Width | 15" wide (38cm)         | Press specific      |
| N/A                     | Use with Side Clamps   | Yes (Must be specified) | Varies              |